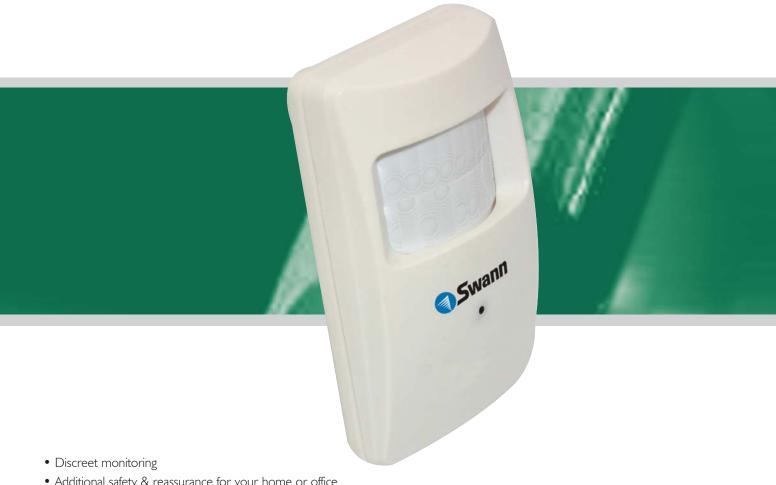

## Dummy PIR Camera Hidden Monitoring & Surveillance

Color CCD camera concealed in a PIR sensor

- Additional safety & reassurance for your home or office
- Fool the most sophisticated criminals
- High resolution CCD images for peace of mind

**IMPORTANT** This is not a real PIR Sensor

Dummy PIR Camera

Hidden Monitoring & Surveillance

Color CCD camera concealed in a PIR sensor

Use the Swann Imitation PIR Camera in conjunction with your real PIRs to add video surveillance covertly to your security system. The high quality color CCD sensor provides crystal clear images to your TV, video or DVR. Monitor your home or commercial premises without alerting the thieves or intruders.